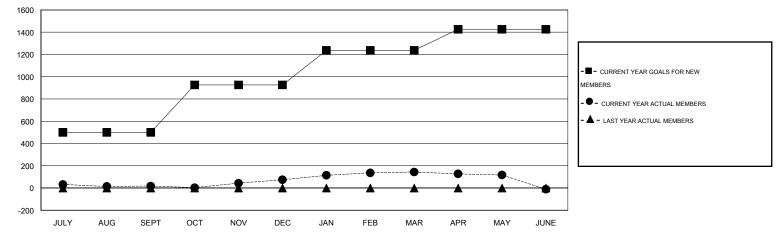

## GMT: OPEN

GMT CA 6-Afi

|               |                  | Clubs            |                  |                  | Members               |                    |                                     |                    |                  |  |
|---------------|------------------|------------------|------------------|------------------|-----------------------|--------------------|-------------------------------------|--------------------|------------------|--|
|               | RESU             | TS FOR 2014-2015 |                  |                  | RESULTS FOR 2014-2015 |                    |                                     |                    |                  |  |
| QUARTER       | NEW CLUB<br>GOAL | NEW CLUBS        | DROPPED<br>CLUBS | NET<br>GAIN/LOSS | QUARTER               | NEW MEMBER<br>GOAL | CHARTER AND<br>NEW MEMBERS<br>ADDED | DROPPED<br>MEMBERS | NET<br>GAIN/LOSS |  |
| JULY/AUG/SEPT | 5                | 3                | 0                | 3                | JULY/AUG/SEPT         | 500                | 145                                 | 128                | 17               |  |
| OCT/NOV/DEC   | 5                | 3                | 0                | 3                | OCT/NOV/DEC           | 426                | 146                                 | 89                 | 57               |  |
| JAN/FEB/MAR   | 3                | 2                | 0                | 2                | JAN/FEB/MAR           | 311                | 103                                 | 33                 | 70               |  |
| APR/MAY/JUNE  | 2                | 0                | 3                | -3               | APR/MAY/JUNE          | 189                | 43                                  | 198                | -155             |  |