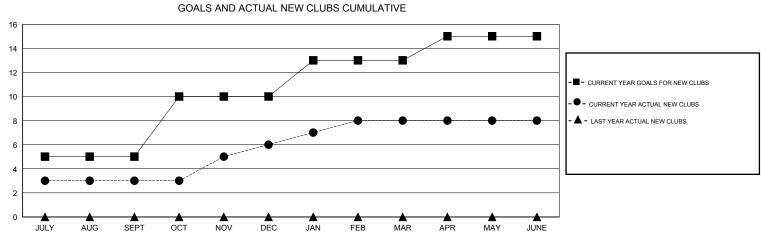

## GMT: OPEN

GMT CA 6-Afi

|               |                  | Clubs            |                  |                  | Members               |                    |                                     |                    |                  |  |
|---------------|------------------|------------------|------------------|------------------|-----------------------|--------------------|-------------------------------------|--------------------|------------------|--|
|               | RESU             | TS FOR 2014-2015 |                  |                  | RESULTS FOR 2014-2015 |                    |                                     |                    |                  |  |
| QUARTER       | NEW CLUB<br>GOAL | NEW CLUBS        | DROPPED<br>CLUBS | NET<br>GAIN/LOSS | QUARTER               | NEW MEMBER<br>GOAL | CHARTER AND<br>NEW MEMBERS<br>ADDED | DROPPED<br>MEMBERS | NET<br>GAIN/LOSS |  |
| JULY/AUG/SEPT | 5                | 3                | 0                | 3                | JULY/AUG/SEPT         | 500                | 145                                 | 128                | 17               |  |
| OCT/NOV/DEC   | 5                | 3                | 0                | 3                | OCT/NOV/DEC           | 426                | 146                                 | 89                 | 57               |  |
| JAN/FEB/MAR   | 3                | 2                | 0                | 2                | JAN/FEB/MAR           | 311                | 103                                 | 33                 | 70               |  |
| APR/MAY/JUNE  | 2                | 0                | 3                | -3               | APR/MAY/JUNE          | 189                | 43                                  | 198                | -155             |  |